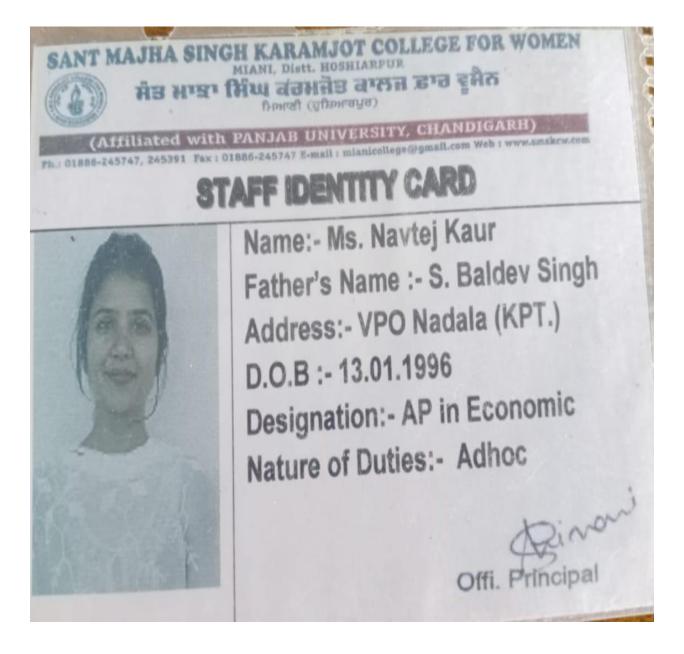

**CERTIFIED CERTIFICATE OF RAJANPREETKAUR(LECTURER)** (17-18)

ਗੁਰੂ ਨਾਨਕ ਪ੍ਰੇਮ ਕਰਮਸਰ ਕਾਲਜੀਏਟ ਸਕੂਲ,ਨਡਾਲਾ (ਕਪੂਰਥਲਾ) Guru Nanak Prem Karamsar Collegiate School, Nadala (Kapurthala) (Affiliated to Punjab School Education Board, Altgarh: K-3823) Phone: 01822-271827, 510727 Email: gnpkscollegiatesch@gmail.com. Websilte: www.gopkscollege.ac.in

No. GNPHS-40/23-24

Date:- 22-07-2023

### To Whom It May Concern

This is to certify that Ms. Rajanpreet Kaur D/o S. Kulwinder Singh, R/o. VPO. Nadala, Distt. Kapurthala, Punjab (India) has been working in this school as Economics Lecturer since 20-04-2022 to till date.

I wish her success in future.

Idinator 4 [07] 2020 fuer Co

Principal 3 23/07

Guru Nanak Prem Karamsar Collegiate School, NADALA

## ID CARD OF NAVTEJ (ASSISTANT PROFESSOR) (2017-18)



# APPOINTMENT LETTER OF HARPREET KAUR(MASTER CADRE TEACHER)(2017-18)

### PUNJABI VERSION

| ਘਰ ਘਰ ਰੋਜਗ                                                                                                                                                                                                                                                                  | · उ <u><u><u></u><u></u><u><u></u><u></u><u></u><u></u><u></u><u></u><u></u><u></u><u></u><u></u><u></u><u></u><u></u><u></u><u></u></u></u></u>                                                                                                                                                                                                                | ਰੇਕਟਰ ਸਿੱਖਿਆ ਵਿਭਾਗ (ਸੈ:ਸਿ) ਪੰਜਾਬ।<br>ਆ ਬੇਰਡ ਕੰਪਲੇਕਸ, ਫੇਜ-8, ਐਸ.ਏ.ਐਸ ਨਗਰ<br>(ਅਮਲਾ-