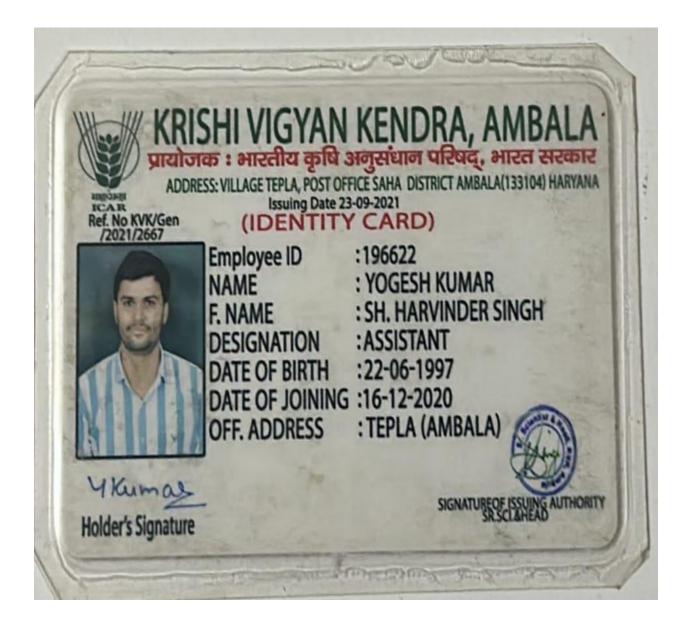

office of Project Division, CPWD, Manawala, Amritsar.

It is to certified that Sh. Amarjit Singh is engaged by Govt. Contractor Sh. Rakesh Kumar Mahajan for the above work vide Agmt. 01/EEE/APED/2020-21 for providing services of Computer Operator (Clerk) at Amritsar Project Electrical Division, C.P.W.D., G.T. Road, Manawala, (Amritsar). The Aadhaar Card No. of Sh. Amarjit Singh is

Executive Engineer & Sr. Manager (Elect.) Amritsar Project Electrical Division C.P.W.D, IIM, Amritsar

# ID CARD OF LOVEY ARORA (SALES OFFICER) (2020-21)



LOVEY ARORA Emp ID - 2002234359 Officer - Sales

Work Location: Punjab, Kapurthala, Punjab, KAPURTHALA, 560001 Emergency Contact: Blood Group:



Valid till 2023-Jul

Scan to Verify

27 Jul 2023 - 02:25:19



# ID CARD OF YOGESH KUMAR (ASSISTANT) (2019-20)



# ID CARD OF LAKSHITA (BRANCH POST MASTER) (2019-20)



# ID CARD OF BALPREET KAUR (GRAMIN DAAK SEWAK) (2019-20)

| , Ministry of       | ment of India<br>communications<br>nent of Posts                                                                                                        | भारतीय डाक<br>India Post                                                                                                      |
|---------------------|---------------------------------------------------------------------------------------------------------------------------------------------------------|-------------------------------------------------------------------------------------------------------------------------------|
| Signature of holder | VALID UPTO<br>UNIQUE EMPLOYEE ID<br>NAME<br>CATE