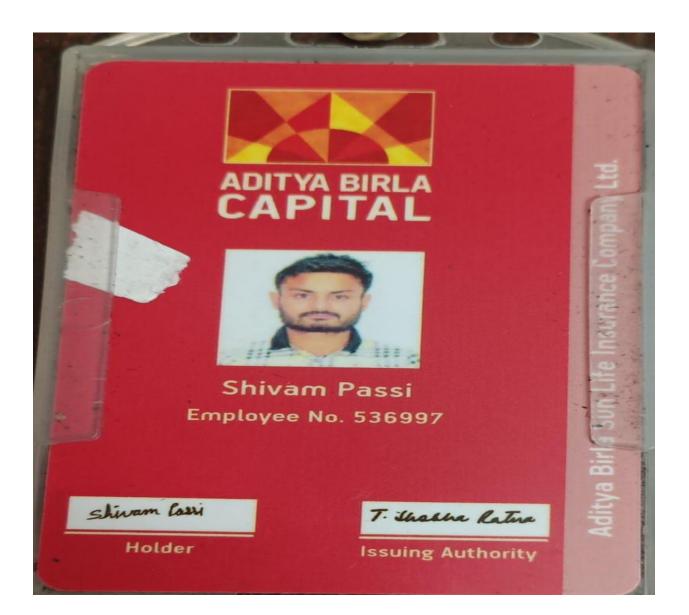

irector to find out that the selection lists of these teachers are already available on the web - sign of the department.

Uploaded at <u>http://educationrecruitmentboard.com</u> they will scrutinize the selection of these teachers before making them available. The orders of the said posting station should be verified from the Login ID Created for applying for Govt. Employee After making them appear, they will ensure that their data is uploaded on e-Punjab. Correspondence in this regard should not be done separately with the head office.

2 concerned teachers

Sd/-Assistant Director, Schools, Education (Secondary) Punjab

Note: This English translated document is true copy of its Punjabi version.

Principal Principal N.J.S.A. Govt. College Kapurchala

### ID CARD OF SHIVAM PASSI(2017-18)



# ID CARD OF HARDEEP(MUSIC TEACHER)(2017-18)



### **APPOINTMENT LETTER OF JASBIR(LECTURER)(2017-18)**

#### HINDU KANYA COLLEGIATE SCHOOL, KAPURTHALA APPOINTMENT LETTER (On Adhoc basis)

To

Ms. Jasbir Kaur Lecturer in Biology Hindu Kanya Collegiate School Kapurthala

Hereby you are appointed for the post of Lecturer in Biology on fixed salary of Rs.15,100/- p.m, on following terms and conditions:

- Be it clearly understood and agreed that your appointment is being made on Adhoc Basis for a fixed period with effect from 03.12.2021 to 31.05.2022
- Your appointment will automatically come to end on the expiry of the specified period and no notice or notice pay or retrenchment compensation will be payable to you by the management.

3. Since your appointment is being made for a specified