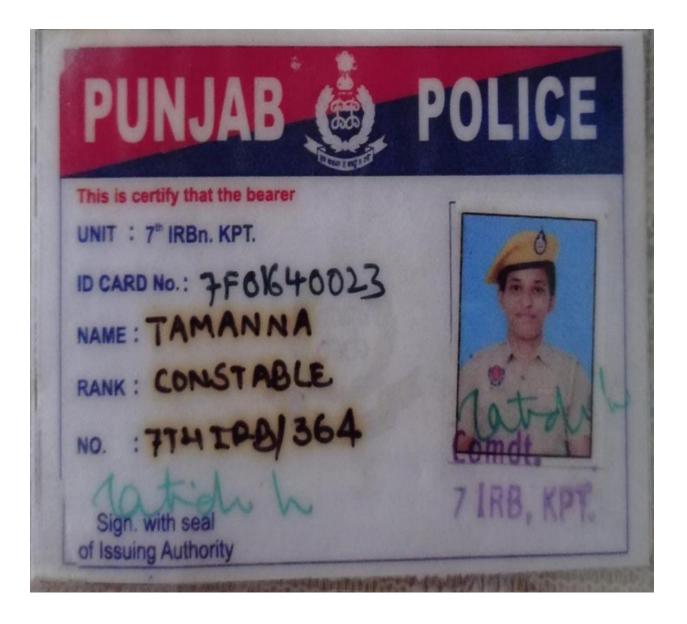

only after completing at least six months of service or one semester

14. As per the Government instructions to have been vaccinated against the virus.

15. 141 You are required to submit your Medical fitness Certificate issued by the Medical Officer to the College Office within fifteen days as per the Government instructions to have been vaccinated against the virus.

16. If you are eligible, then after receiving this appointment you will report on the oppointed day and date in case not reporting on the particular time the appointment shall be cancelled.

> Sd/-Principal Guru Nanak Prem Karamsar College NADALA (Kapurthala)

Note: This English translated document is true copy of its Punjabi version.

Barg. Principal Principal A. Govt. College

## ID CARD OF TAMANNA (CONSTABLE) (2019-20)



## CERTIFIED CERTIFICATE OF ANITA (ENGLISH SPOKEN TEACHER) (2019-20)

| Motipur, Tehsil Shahkot (Jalandhar ) P.O. Rampur Jagir-144626<br>CBSE Aff. Code No. 1631205<br>E-mail: majorindersinghschool@gmail.com